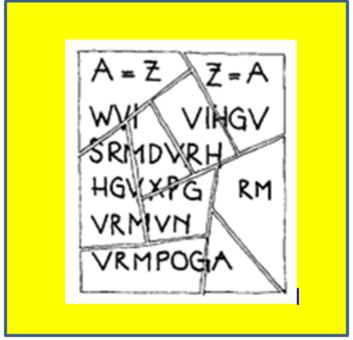

You will, of course, need to adapt the tasks to the local conditions of your Jungschar home or camp. There are no limits to your imagination!

- Decipher fragmented secret message
- Unfreeze frozen message, read