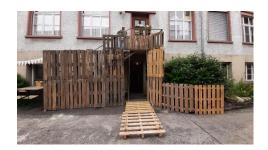

## **Entrance for Gallic village (Asterix and Obelix)**

Entrance made of pallets with drawbridge for a Gallic village (e.g. in keeping with the Asterix and Obelix theme) or for a castle/fortress etc.

You can use different numbers of pallets depending on what you want or have available. We screwed the pallets together so that they hold well. For the drawbridge, we screwed two pallets together, but didn't attach them to the other pallets. To raise and lower it, we attached two ropes that are long enough to the top left and right. If necessary, a "slide stop" must be attached to the floor of the drawbridge so that the bridge does not slide backwards when it is pulled up.