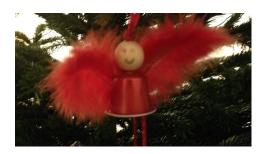

## Angel decoration to hang up

From a coffee capsule (for example Nespresso) can easily be made an angel for example as a Christmas tree ornament.

#### **Material**

- used coffee capsule (for example Nespresso)
- eels
- thread/thread
- small wooden balls
- feathers
- pencil
- glue

#### Instruction

- 1. Pierce with the eel from above through the used coffee capsule (for example Nespresso). Make sure that no all coffee grounds are washed out.
- 2. With a thread or yarn a wooden ball (can be bought in craft stores) on top of the Nespressokapsel with knots fasten, so that there is a loop of it above and the two ends of the thread or yarn below at the coffee capsule hang out a bit far. Attach two small balls each with knots there. A face can be painted on the larger ball above the coffee capsule.
- 3. Two feathers as angel wings stick to the coffee capsule.